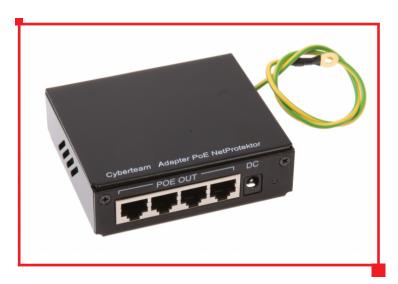

## Description **=**

Netprotector 4p PoE is used to protect devices from electritcal discharges which may occur during storms. This little device is capable of protecting both PoE and data pairs of Ethernet cable.

It could be also used as stadnard PoE adapter. After connecting, power is distributed to all four ports.

Netprotector 4p PoE is closed in all-aluminium, painted case, has standard DC 2,1/5,5 socket. It has to be grounded to work as intended.

## Feautures:

- Protects up to 4 devices
- PoE adapter functionality
- included grounding cable 0,3m
- black painted, all-aluminum case
- standard DC 2.1/5.5 socket
- small dimensions
- all ports shielded