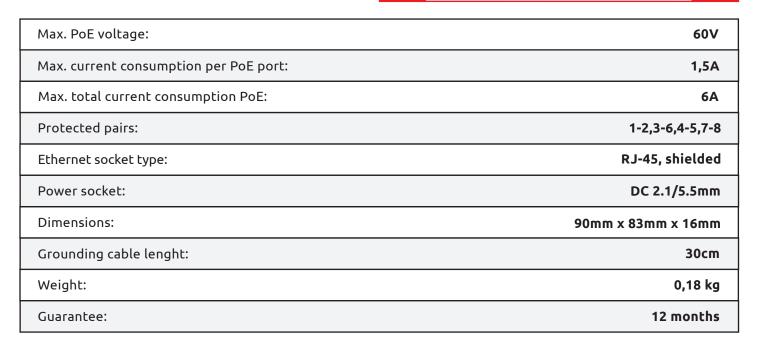

## Feautures:

- Protects up to 4 devices
- PoE adapter functionality
- included grounding cable 0,3m
- black painted, all-aluminum case
- standard DC 2.1/5.5 socket
- small dimensions
- all ports shielded